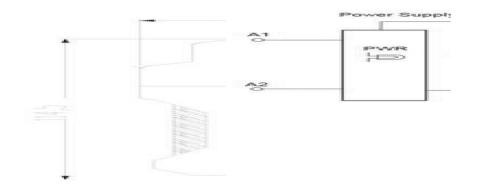

## PRODUCT DESCRIPTION

The Duelcon NST-2008F is intended for monitoring HS buttons and safety limits.

Thanks to the current limitation of the emergency stop circuit (max. 100mA), the NST-2008F is well suited for monitoring safety magnetic switches.