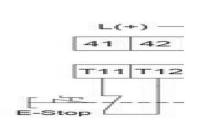

ches.

## **SPECIFICATIONS**

| Supply voltage                       | 24 V DC |
|--------------------------------------|---------|
| Tolerance                            | ± 10 %  |
| Power Consumption                    | 1,5 W   |
|                                      |         |
| Safety outputs NO                    | 3 NO    |
| Signal output NC                     | 1 NC    |
|                                      |         |
| IP Class Housing                     | IP40    |
| IP Class Connection                  | IP20    |
| Temperature range from               | -20 °C  |
|                                      |         |
| Temperature range to                 | 50 °C   |
| Temperature range to                 |         |
| Temperature range to Safety category |         |